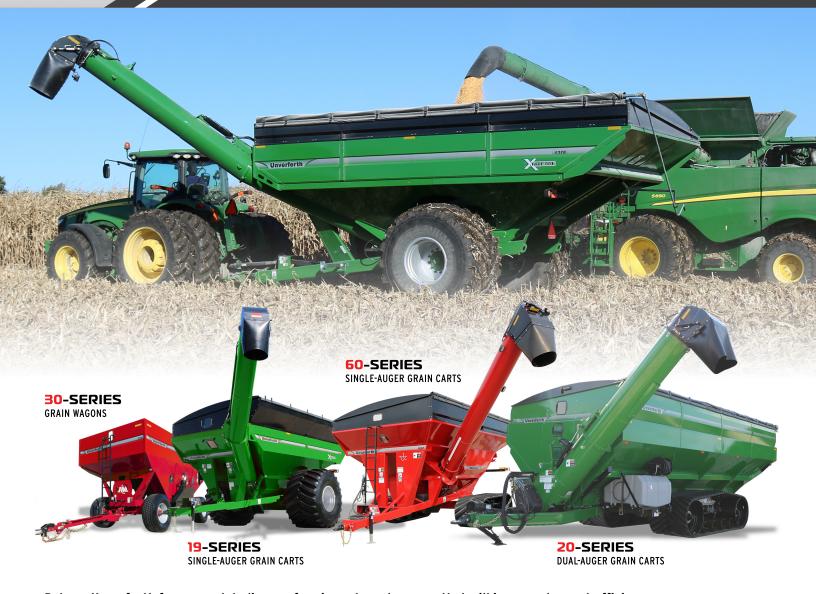

## INCREASE **HARVEST EFFICIENCY!**

Rely on Unverferth for a complete lineup of grain carts and wagons that will increase harvest efficiency.

The **X-Treme® 19-Series** features a front-folding single-auger design with enhanced forward reach for greater unloading visibility. The **60-Series** of side-folding single-auger grain carts maximizes side and unloading reach. The **20-Series** of dual-auger grain carts offers a pivoting vertical auger, rubber-cushioned tongue suspension, low-profile design with large carrying capacities and fast unloading speeds. To get your crop to the bin quickly and safely, rely on the **30-Series** lineup of durable grain wagons.